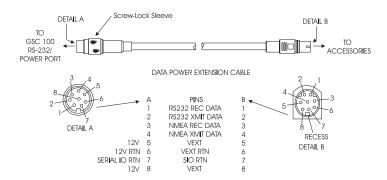

## **Connecting External Power/Devices**

The GSC 100 comes with a data power extension cable, shown below, that connects your GSC 100 to the AC power cable for external power. It also connects the RS-232 software update cable for uploading software and connects to various accessories.

## **Data Power Extension Cable**

To connect to external power, connect the screw-lock sleeve, shown above, to the RS-232/Power port on the side of the GSC 100. Take the AC power adapter cable, shown on the following page, and snap it onto the available end of the data power extension cable. Make sure that the connections are snug so as not to disconnect during use. The AC power adapter cable is now ready to plug into external power.

Use care when connecting the cables so as not to damage the connectors and contacts. Make sure the pins are correctly aligned before fastening.