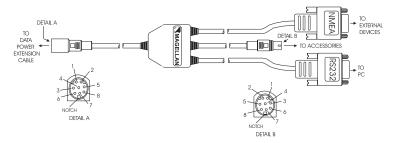

## **Connecting External Power/Devices**

The GSC 100 comes with a data power extension cable, shown below, that connects your GSC 100 to the AC power cable for external power. It also connects the RS-232 software update cable for uploading software and connects to various accessories.

## **Data Power Extension Cable**

To connect to external power, connect the screw-lock sleeve, shown above, to the RS-232/Power port on the side of the GSC 100. Take the AC power adapter cable, shown on the following page, and snap it onto the available end of the data power extension cable. Make sure that the connections are snug so as not to disconnect during use. The AC power adapter cable is now ready to plug into external power.

## **AC Power Cable**

To connect the RS-232 software update cable, connect the screw-lock sleeve on the data power extension cable, shown on the previous page, to the RS-232/Power port on the side of the GSC 100. Take the RS-232 software update cable, shown below, and snap it onto the available end of the data power extension cable. Make sure that the connections are snug so as not to disconnect during use. The RS-232 software update cable is now ready to connect to the 9-pin serial port on your PC.

## RS-232 Software Update Cable

The following accessories can be obtained from Magellan Systems Corporation or any Magellan-authorized dealer. They connect to your GSC 100 through the data power extension cable: