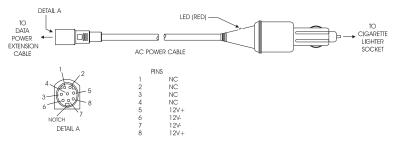

**DC Power Cigarette Lighter Adapter** - allows you to connect the unit to power using a cigarette lighter.

**Power Data Adapter Cable** - allows access to serial port and NMEA interface for GPS operations and the RS-232 data download cable that ships with the unit.