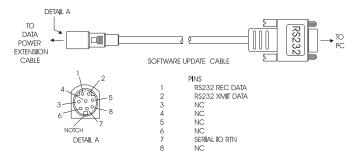

## **AC Power Cable**

To connect the RS-232 software update cable, connect the screw-lock sleeve on the data power extension cable, shown on the previous page, to the RS-232/Power port on the side of the GSC 100. Take the RS-232 software update cable, shown below, and snap it onto the available end of the data power extension cable. Make sure that the connections are snug so as not to disconnect during use. The RS-232 software update cable is now ready to connect to the 9-pin serial port on your PC.

## RS-232 Software Update Cable

The following accessories can be obtained from Magellan Systems Corporation or any Magellan-authorized dealer. They connect to your GSC 100 through the data power extension cable: