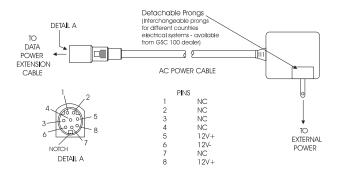

## **Data Power Extension Cable**

To connect to external power, connect the screw-lock sleeve, shown above, to the RS-232/Power port on the side of the GSC 100. Take the AC power adapter cable, shown on the following page, and snap it onto the available end of the data power extension cable. Make sure that the connections are snug so as not to disconnect during use. The AC power adapter cable is now ready to plug into external power.

## **AC Power Cable**

To connect the RS-232 software update cable, connect the screw-lock sleeve on the data power extension cable, shown on the previous page, to the RS-232/Power port on the side of the GSC 100. Take the RS-232 software update cable, shown below, and snap it onto the available end of the data power extension cable. Make sure that the connections are snug so as not to disconnect during use. The RS-232 software update cable is now ready to connect to the 9-pin serial port on your PC.